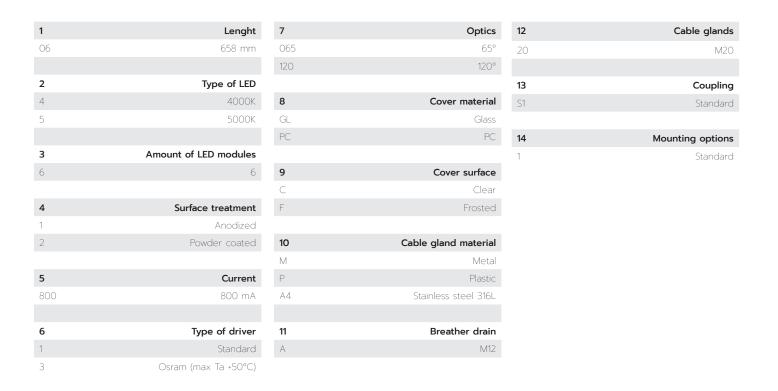

## **PRODUCT KEY**

## JUKO AFT-06-2-6-1-800-1-120-GL-C-M-A-25-ST1-1 1 2 3 4 5 6 7 8 9 10 11 12 13 14