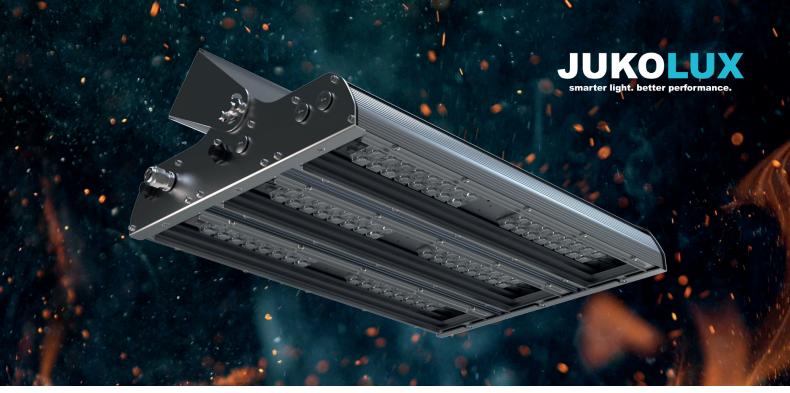

## AFT

JUKO AFT is a special luminaire designed especially for areas with a need of high lumen output. It is excellently suited, for example, to various production facilities in the steel industry and wood processing.

The body of the lamp is designed to effectively transfer even large heat loads away from the vicinity of the most important components, offering unprecedented reliability and durability even in the most challenging conditions.

Efficient heat management also guarantees a great lumen output. With the combination of quality light and optics, we are able to bring light down even in very high places, guaranteeing work safety and a more efficient working environment.

The lamp can be used in many different environments, its operating temperature range is -40°C ... +60°C.

| A LANGE                |                              |
|------------------------|------------------------------|
|                        |                              |
| MECHANICAL PROPERTIES  |                              |
| Frame                  | Extruded aluminuim, anodized |
| Cover                  | Special glass                |
| Optics                 | PMMA                         |
| Fasteners              | A4                           |
| Cable glands           | M25                          |
| Mounting               | Ceiling / pole               |
| Mounting adapters      | Optional                     |
| Adjustability          | -45° +45°                    |
| Weight                 | 16 kg                        |
|                        |                              |
| ELECTRICAL PROPERTIES  |                              |
| Voltage                | AC                           |
| Nominal voltage        | 198 - 264V                   |
| Type of driver         | Constant current             |
| Power                  | 150 - 300W                   |
|                        |                              |
| LIGHT                  |                              |
| Type of LED            | High Power LEDs              |
| Color temperature      | 4000K                        |
| CRi                    | >70 tai >80                  |
| Light output (lm)      | 21 000 - 42 000              |
| Efficacy               | ~140                         |
| Lifespan L80 (Ta 25°C) | 100 000 h                    |
| Lifespan L80 (Ta 60°C) | 100 000 h                    |
| Beam width             | 65° / 120°                   |
|                        |                              |
| COUPLING               |                              |
| Cable glands           | M25 / M20                    |
| Through wiring         | Optional                     |
| Wire cross-section     | 1,5 4 mm²                    |
|                        |                              |
| OTHER                  |                              |
|                        |                              |