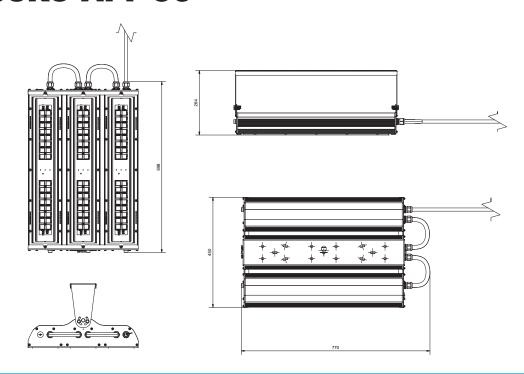

ut (lm)      | 21 000 - 42 000              |
| Efficacy               | ~140                         |
| Lifespan L80 (Ta 25°C) | 100 000 h                    |
| Lifespan L80 (Ta 60°C) | 100 000 h                    |
| Beam width             | 65° / 120°                   |
|                        |                              |
| COUPLING               |                              |
| Cable glands           | M25 / M20                    |
| Through wiring         | Optional                     |
| Wire cross-section     | 1,5 4 mm²                    |
|                        |                              |
| OTHER                  |                              |
|                        |                              |

IP66 / IP67

Finland

5 years

IK10

## **JUKO AFT-06**



## **PRODUCT KEY**

## JUKO AFT-06-2-6-1-800-1-120-GL-C-M-A-25-ST1-1 1 2 3 4 5 6 7 8 9 10 11 12 13 14