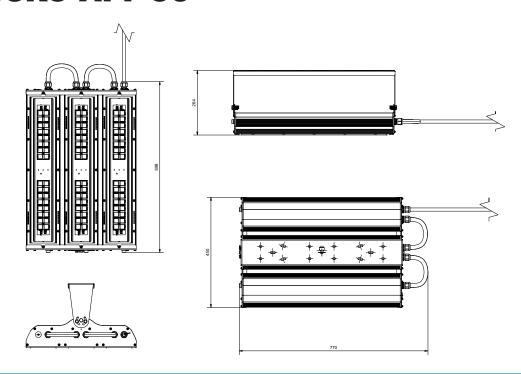

|

IP66 / IP67

Finland

5 years

IK10

## **JUKO AFT-06**



## **PRODUCT KEY**

## JUKO AFT-06-2-6-1-800-1-120-GL-C-M-A-25-ST1-1 1 2 3 4 5 6 7 8 9 10 11 12 13 14

Optics

12

20

7

| 1   | Lenght                |
|-----|-----------------------|
| 06  | 658 mm                |
|     |                       |
| 2   | Type of LED           |
| 2   | High Power            |
|     |                       |
| 3   | Amount of LED modules |
| 4   | 4                     |
| 6   | 6                     |
|     |                       |
| 4   | Surface treatment     |
| 1   | Anodized              |
| 2   | Powder coated         |
| 3   | Special               |
|     |                       |
| 5   | Current               |
| 800 | 800 mA                |
|     |                       |
| 6   | Type of driver        |
| 1   | Standard              |
| 2