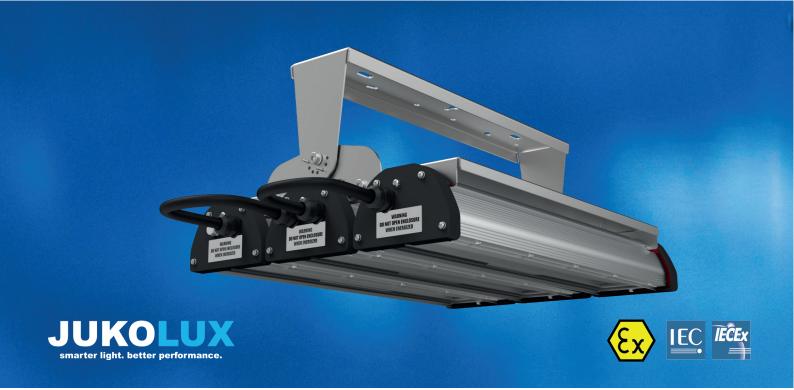

JUKO AFX is a unique, ATEX-certified light manufactured in Finland, developed with industry professionals to meet the demands of the most harshest conditions. The core of the luminaire consists of two or three light modules, allowing for 100W or 150W power. It is designed for spaces with where more light is needed.