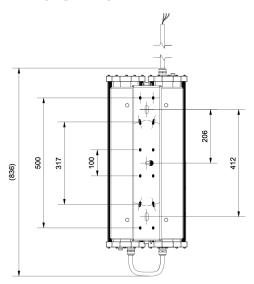

|
|                     |                  |

| CONNECTION                     |                                |
|--------------------------------|--------------------------------|
| Cable gland                    | M25 (12-17mm cable)            |
| Through-wiring                 | Optional                       |
| Connector / Wire cross-section | WAGO spring terminal / 1.5 4mm |

| OTHER                              |                |
|------------------------------------|----------------|
| IP Rating                          | IP66           |
| Country of origin                  | Finland        |
| Warranty                           | 5 years        |
| Requires professional installation | Yes            |
| Operating temperature              | -40°C Ta +50°C |

## **JUKO AFX-M4**



## **JUKO AFX-M6**



## **PRODUCT KEY**

## JUKO AFX-06-M4-060-GL-C-P-A-25-S3

| 2 Amount of LED M M4 4 LED Moduulia M6 6 LED Moduulia | (100W)  |
|-------------------------------------------------------|---------|
| M4 4 LED Moduulia                                     | (100W)  |
| M4 4 LED Moduulia                                     | (100W)  |
|                                                       |         |
| M6 6 LED Moduulia                                     |         |
|                                                       | (150W)  |
|                                                       |         |
| 3                                                     | Optics  |
| 060                                                   | 60°     |
| 090