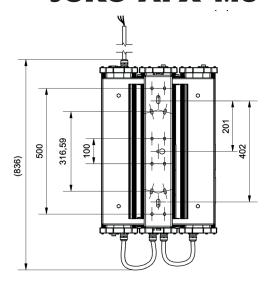

|                  |

| CONNECTION                     |                                |
|--------------------------------|--------------------------------|
| Cable gland                    | M25 (12-17mm cable)            |
| Through-wiring                 | Optional                       |
| Connector / Wire cross-section | WAGO spring terminal / 1.5 4mm |

| OTHER                              |                |
|------------------------------------|----------------|
| IP Rating                          | IP66           |
| Country of origin                  | Finland        |
| Warranty                           | 5 years        |
| Requires professional installation | Yes            |
| Operating temperature              | -40°C Ta +50°C |

## **JUKO AFX-M4**



## **JUKO AFX-M6**



## **PRODUCT KEY**

## JUKO AFX-06-M4-060-GL-C-P-A-25-S3

| 2 Amount of LED M M4 4 LED Moduulia M6 6 LED Moduulia | (100W)  |
|-------------------------------------------------------|---------|
| M4 4 LED Moduulia                                     | (100W)  |
| M4 4 LED Moduulia                                     | (100W)  |
|                                                       |         |
| M6 6 LED Moduulia                                     |         |
|                                                       | (150W)  |
|                                                       |         |
| 3                                                     | Optics  |
| 060                                                   | 60°     |
| 090                                                   | 90